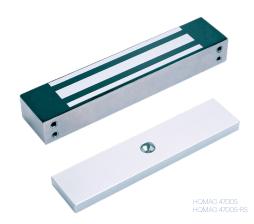

#### **TECHNICAL DATA**

- Mounting: frontal (HQMAG 4700F) or side (HQMAG 4700S)
- Locking monitoring (LSS): Only for HQMAG 4700S-RS & HQMAG 4700F-RS
- Power: 12/24V DC
- Current: 400 / 200 mA
- Built-in MOV surge protection
- <sup>2</sup> Environmental protection / IP Rating<sup>2</sup>: IP 67
- Sizes (L x h x w): 220 x 47 x 32 mm
- Weight: ~3 kg

# HQMAG 4700S & HQMAG 4700S-RS