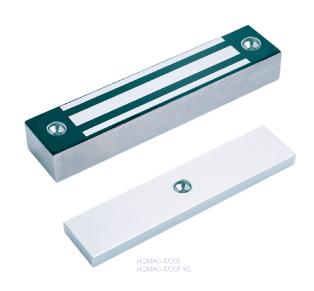

#### **TECHNICAL DATA**

- Mounting: frontal (HQMAG 4700F) or side (HQMAG 4700S)
- Locking monitoring (LSS): Only for HQMAG 4700S-RS & HQMAG 4700F-RS
- Power: 12/24V DC
- Current: 400 / 200 mA
- Built-in MOV surge protection
- <sup>2</sup> Environmental protection / IP Rating<sup>2</sup>: IP 67
- Sizes (L x h x w): 220 x 47 x 32 mm
- Weight: ~3 kg

# HQMAG 4700F & HQMAG 4700F-RS