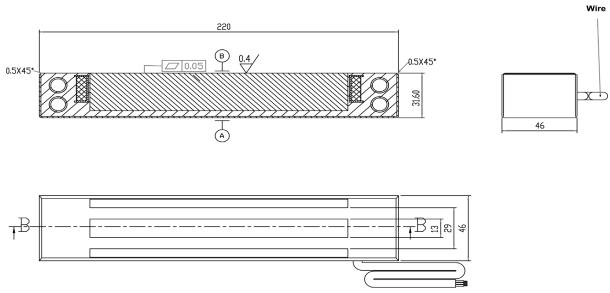

# 1. DIMENSIONS

# HQMAG 4700F & HQMAG 4700F-RS

#### **TECHNICAL DATA**

- Mounting: frontal (HQMAG 4700F) or side (HQMAG 4700S)
- Locking monitoring (LSS): Only for HQMAG 4700S-RS & HQMAG 4700F-RS
- Power: 12/24V DC
- Current: 400 / 200 mA
- Built-in MOV surge protection
- <sup>2</sup> Environmental protection / IP Rating<sup>2</sup>: IP 67
- Sizes (L x h x w): 220 x 47 x 32 mm
- Weight: ~3 kg