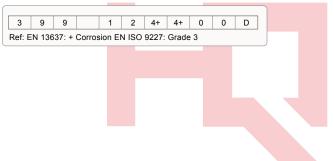

#### MAIN FEATURES<sup>1</sup>

- Security/Holding Force: Grade 4+ (4000 N)
- Category of use: Grade 3 (High frequency Public use)
- Durability/reliability: Grade 9 ( > 1 000,000 cycles)
- Corrosion resistance/humidity/IP protection: Grade 3 (EN 1670, EN ISO 9227)

#### STANDARDISED LABEL

Our main HQMag products features are displayed on the products with a certified sticker responding to the EN 13637, chap 7 norm.

<sup>&</sup>lt;sup>2</sup> Electrical connections shall be protected according to the installation environment.