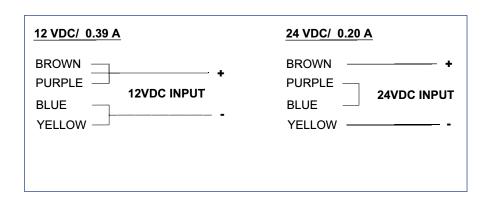

# 2. WIRING

#### **TECHNICAL DATA**

- Mounting: frontal (HQMAG 4700F) or side (HQMAG 4700S)
- Locking monitoring (LSS): Only for HQMAG 4700S-RS & HQMAG 4700F-RS
- Power: 12/24V DC
- Current: 400 / 200 mA
- Built-in MOV surge protection
- <sup>2</sup> Environmental protection / IP Rating<sup>2</sup>: IP 67
- Sizes (L x h x w): 220 x 47 x 32 mm
- Weight: ~3 kg