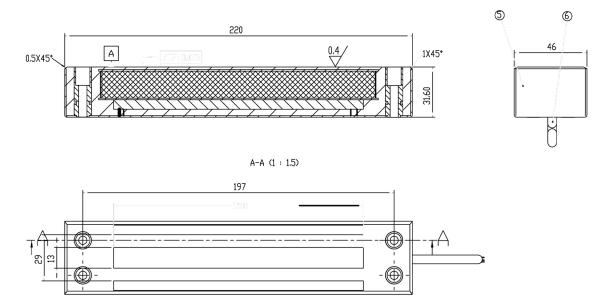

#### **TECHNICAL DATA**

- Mounting: frontal (HQMAG 4700F) or side (HQMAG 4700S)
- Locking monitoring (LSS): Only for HQMAG 4700S-RS & HQMAG 4700F-RS
- Power: 12/24V DC
- Current: 400 / 200 mA
- Built-in MOV surge protection
- <sup>2</sup> Environmental protection / IP Rating<sup>2</sup>: IP 67
- Sizes (L x h x w): 220 x 47 x 32 mm
- Weight: ~3 kg

# 1. DIMENSIONS

# HQMAG 4700F & HQMAG 4700F-RS